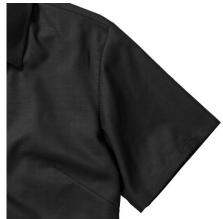

## **RUSSELL EASY CARE OXFORD WOMEN'S SHORT SLEEVE SHIRT**

#### Specification

RUSSELL Women's EASY CARE OXFORD Short Sleeve Shirt. Ideal choice for corporate wear because everyone looks good. Classic collar with or without buttons, two buttons on cuff.70% Cotton / 30% Oxford polyester, 130/135 g / m2.Laundry at 40 degrees.EASY CARE - dries quickly, easy to iron black 6XL