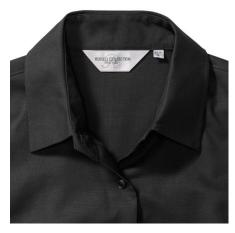

## **RUSSELL EASY CARE OXFORD WOMEN'S SHORT SLEEVE SHIRT**

#### Specification

RUSSELL Women's EASY CARE OXFORD Short Sleeve Shirt. Ideal choice for corporate wear because everyone looks good. Classic collar with or without buttons, two buttons on cuff.70% Cotton / 30% Oxford polyester, 130/135 g / m2.Laundry at 40 degrees.EASY CARE - dries quickly, easy to iron black 6XL