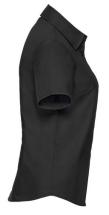

## **RUSSELL EASY CARE OXFORD WOMEN'S SHORT SLEEVE SHIRT**

#### Specification

RUSSELL Women's EASY CARE OXFORD Short Sleeve Shirt. Ideal choice for corporate wear because everyone looks good. Classic collar with or without buttons, two buttons on cuff.70% Cotton / 30% Oxford polyester, 130/135 g / m2.Laundry at 40 degrees.EASY CARE - dries quickly, easy to iron black 6XL