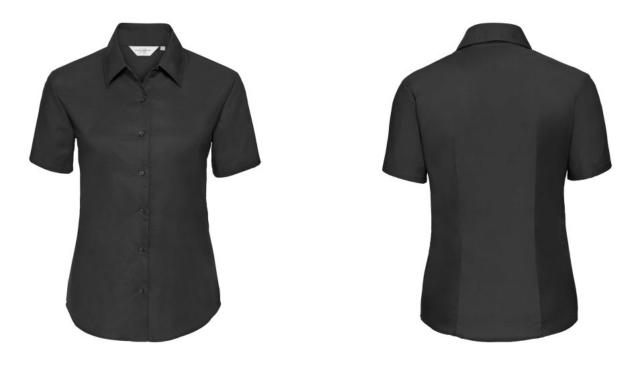

## **RUSSELL EASY CARE OXFORD WOMEN'S SHORT SLEEVE SHIRT**

#### Specification

RUSSELL Women's EASY CARE OXFORD Short Sleeve Shirt. Ideal choice for corporate wear because everyone looks good. Classic collar with or without buttons, two buttons on cuff.70% Cotton / 30% Oxford polyester, 130/135 g / m2.Laundry at 40 degrees.EASY CARE - dries quickly, easy to iron black 6XL